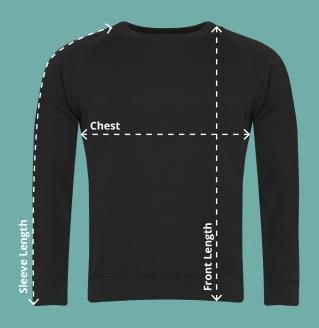

## **Chest (At 2cm from under arm)**

Measure across the chest at 2cm below the underarm with the garment laid flat.

### **Front Length**

Measure from the side neck point of the shoulder down to the hemline.

### **Overarm Sleeve Length**

Measure from where the shoulder seam meets the neck opening down to the end of the cuff.

Select Raglan Sweatshirt Code: AAAA111871 (3SR)

| Select Raglan Sweatshirt |    |      |      |      |      |       |      |    |      |      |      |      |
|--------------------------|----|------|------|------|------|-------|------|----|------|------|------|------|
| To fit age               | 2  | 3/4  | 5/6  | 7/8  | 9/10 | 11/12 | 13   |    |      |      |      |      |
| To fit size              |    |      |      |      |      |       |      | S  | М    | L    | XL   | XXL  |
| 1/2 Chest (cm)*          | 35 | 37.5 | 40   | 42.5 | 45   | 47.5  | 50.5 | 53 | 56.5 | 60.5 | 65.5 | 70.5 |
| Front length (cm)        | 39 | 43   | 48.5 | 52   | 56   | 59.5  | 63.5 | 66 | 70   | 73.5 | 77.5 | 81.5 |
| Sleeve length (cm)*      | 39 | 43   | 48.5 | 52   | 56   | 59.5  | 63.5 | 66 | 70   | 73.5 | 77.5 | 81.5 |