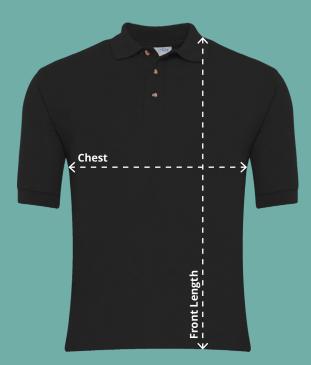

## Chest (At 2cm from under arm)

Measure across the chest at 2cm below the underarm with the garment laid flat.

**Front Length (Side neck point to hem)** Measure from the side neck point of the shoulder down to the hemline.

Penthouse Polo Code: AAAA112039 (3PP)

| Penthouse Polo    |      |      |      |      |      |       |      |      |      |      |      |      |      |  |
|-------------------|------|------|------|------|------|-------|------|------|------|------|------|------|------|--|
| To fit age        | 2    | 3/4  | 5/6  | 7/8  | 9/10 | 11/12 | 13   |      |      |      |      |      |      |  |
| To fit size       |      |      |      |      |      |       |      | S    | М    | L    | XL   | XXL  | 3XL  |  |
| Chest (cm)*       | 33   | 35   | 37   | 39   | 42   | 45    | 48   | 51   | 54   | 60   | 65   | 70   | 76   |  |
| Front length (cm) | 40.5 | 43.5 | 47.5 | 51.5 | 55.5 | 59.5  | 62.5 | 65.5 | 69.5 | 73.5 | 77.5 | 80.5 | 82.5 |  |

\*Please note these are garment measurements - NOT body measurements. PLEASE NOTE THAT GARMENT MEASUREMENTS AND SIZE ARE A GUIDELINE TO BRITISH STANDARD SIZING.