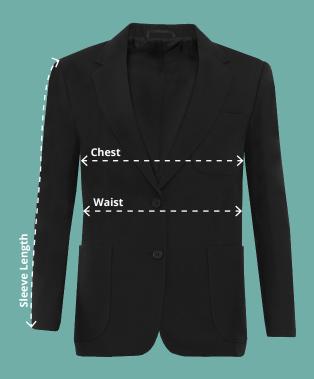

#### **Chest (At 2cm from under arm)**

Measure around the fullest part of the chest, making sure that the tape is 2cm from under the arms with the blazer laid down flat.

#### Waist

Measure accross the waist at the narrowest point with the blazer laid down flat.

### **Sleeve Length**

Measure from the top of the sleeve down to the cuff on the outside of the sleeve, ensuring the garment is laid flat.

Ziggys Girls Blazer Code: AAAA211081 (1UB 1UJ)

| Ziggys Girls Blazer   |      |      |      |      |      |      |      |      |      |      |      |      |      |      |      |      |      |      |
|-----------------------|------|------|------|------|------|------|------|------|------|------|------|------|------|------|------|------|------|------|
| To fit chest (Inches) | 22   | 23   | 24   | 25   | 26   | 27   | 28   | 29   | 30   | 31   | 32   | 33   | 34   | 35   | 36   | 37   | 38   | 39   |
| Chest (cm)            | 37.8 | 38.8 | 39.8 | 40.9 | 42   | 43   | 44.1 | 45.2 | 46.4 | 47.4 | 48.3 | 49.5 | 50.6 | 51.9 | 53.3 | 54.5 | 55.8 | 57   |
| Waist (cm)            | 36.1 | 37.1 | 38   | 38.9 | 39.9 | 40.8 | 41.8 | 42.9 | 44   | 44.9 | 45.8 | 46.8 | 47.9 | 49   | 50.8 | 52   | 53.3 | 54.5 |
| Sleeve length (cm)    | 38   | 39   | 41.5 | 44   | 46.5 | 49   | 51   | 53   | 54.5 | 57   | 58.5 | 60   | 61   | 62   | 62.5 | 63   | 64   | 64.5 |