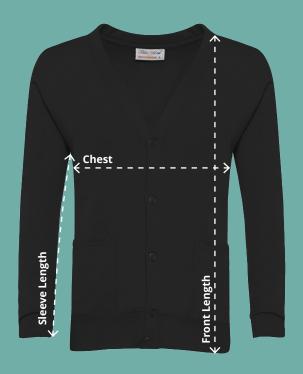

## Chest (At 2cm from under arm)

Measure across the chest at 2cm below the underarm with the garment laid flat.

### **Front Length**

Measure from the side neck point of the shoulder down to the hemline.

### **Underarm Sleeve Length**

Measure from where the arm seam meets the chest down to the end of the cuff.

Select Cardigan Code: AAAA111964 (3SC)

| Select Cardigan     |    |      |      |      |      |       |      |    |      |      |      |      |     |
|---------------------|----|------|------|------|------|-------|------|----|------|------|------|------|-----|
| To fit age          | 2  | 3/4  | 5/6  | 7/8  | 9/10 | 11/12 | 13   |    |      |      |      |      |     |
| To fit size         |    |      |      |      |      |       |      | S  | М    | L    | XL   | XXL  | 60" |
| 1/2 Chest (cm)*     | 35 | 37.5 | 40   | 42.5 | 45   | 47.5  | 50.5 | 53 | 56.5 | 60.5 | 65.5 | 70.5 | 78  |
| Front length (cm)   | 38 | 43   | 48.5 | 52   | 56   | 59.5  | 63.5 | 66 | 70   | 73.5 | 77.5 | 81.5 | 85  |
| Sleeve length (cm)* | 28 | 32   | 35.5 | 39.5 | 43   | 45.5  | 48.5 | 51 | 53.5 | 56   | 58.5 | 59.5 | 61  |